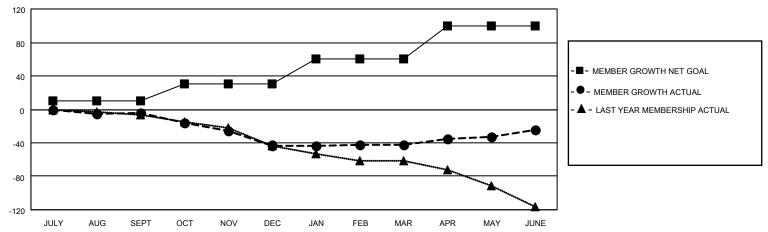

### GOALS AND ACTUAL MEMBERS CUMULATIVE

| DROPPED CLUBS: 2 |     | 35 CLUBS OF 64 ADDED 1 OR<br>MORE NEW MEMBERS | GENDER DISTRIBUTION                |              |  |
|------------------|-----|-----------------------------------------------|------------------------------------|--------------|--|
|                  |     | WORL NEW MEMBERS                              | MALE 540 (53.73%)                  |              |  |
|                  |     |                                               | FEMALE                             | 465 (46.27%) |  |
| DROPPED MEMBERS  |     |                                               | NON BINARY                         | 0 (0.00%)    |  |
|                  |     |                                               | PREFER NOT TO ANSWER               | 0 (0.00%)    |  |
| DECEASED         | 16  |                                               |                                    |              |  |
| CLUB CANCELLED   | 0   | CLICK HERE FOR CUMULATIVE                     | TOTAL FAMILY UNIT MEMBERS          | 166          |  |
| OTHER            | 128 | MEMBERSHIP DATA                               |                                    |              |  |
| FOTAL 144        |     |                                               | FAMILY MEMBERS PAYING HALF DUES 84 |              |  |
|                  |     |                                               |                                    |              |  |

## District 201Q2

| Clubs RESULTS FOR 2022-2023 |   |   |   | Members RESULTS FOR 2022-2023 |    |    |    |
|-----------------------------|---|---|---|-------------------------------|----|----|----|
|                             |   |   |   |                               |    |    |    |
| JULY/AUG/SEPT               | 0 | 0 | 0 | JULY/AUG/SEPT                 | 10 | 31 | 31 |
| OCT/NOV/DEC                 | 1 | 0 | 2 | OCT/NOV/DEC                   | 20 | 30 | 55 |
| JAN/FEB/MAR                 | 1 | 0 | 0 | JAN/FEB/MAR                   | 30 | 32 | 30 |
| APR/MAY/JUNE                | 1 | 0 | 0 | APR/MAY/JUNE                  | 40 | 53 | 28 |