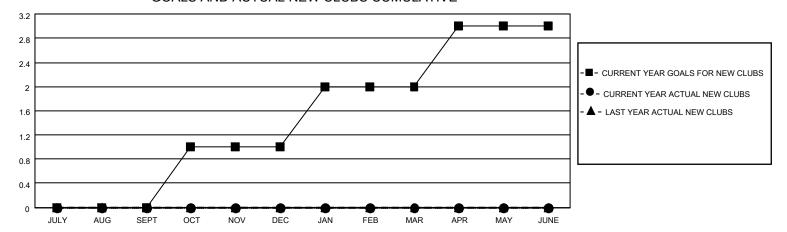

### GOALS AND ACTUAL NEW CLUBS CUMULATIVE

## District 201Q2

| Clubs RESULTS FOR 2022-2023 |   |   |   | Members RESULTS FOR 2022-2023 |    |    |    |
|-----------------------------|---|---|---|-------------------------------|----|----|----|
|                             |   |   |   |                               |    |    |    |
| JULY/AUG/SEPT               | 0 | 0 | 0 | JULY/AUG/SEPT                 | 10 | 31 | 31 |
| OCT/NOV/DEC                 | 1 | 0 | 2 | OCT/NOV/DEC                   | 20 | 30 | 55 |
| JAN/FEB/MAR                 | 1 | 0 | 0 | JAN/FEB/MAR                   | 30 | 32 | 30 |
| APR/MAY/JUNE                | 1 | 0 | 0 | APR/MAY/JUNE                  | 40 | 53 | 28 |